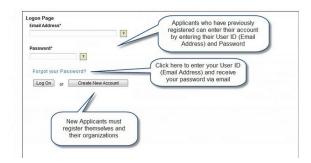

### **Registration Page**

If you do not have an existing account, you MUST create an account to register.

1. Click on "Create New Account"

If you already have an account:

- 1. Enter your login, which is your e-mail address, in the Email Address field.
- 2. Enter the Password that you chose when you set up your account.
- 3. Press the "Log On" button to enter.

If you have forgotten your password:

1. Click on the "Forgot your Password?" link, enter your email address, and the system will email your password to your e-mail account.